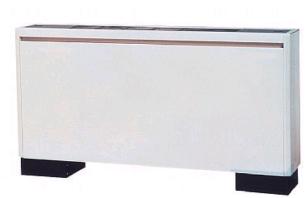

# PFFY-P20VLEM-E

Indoor Unit

Floor Standing Exposed

- Remote controller can be incorporated into the main unit
- Cooling operation set temperature can be set down to 14°C db when used with R410A

Pictures not to scale