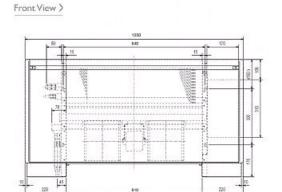

| 0.04           |
| Power Input (kW) Cooling (Nominal) | 0.04           |
| Airflow(m3/min) - Lo-Hi            | 5.5-6.5        |
| Noise (dBA) - Lo-Hi                | 34-40          |
| Width - mm                         | 1050           |
| Depth - mm                         | 220            |
| Height - mm                        | 630            |
| Weight - kg                        | 23             |
| Electrical Supply                  | 220-240v, 50Hz |
| Phase                              | Single         |
| Mains Cable No. Cores              | 3              |
| Running Current (A) - Heating      | 0.19           |
| Running Current (A) - Cooling      | 0.19           |
| Fuse Rating (BS88) - HRC (A)       | 6              |

#### Dimensions

## PFFY-P20VLEM-E

Upper View >









# Telephone: 01707 282880

Email: air.conditioning@meuk.mee.com Website: http://www.mitsubishielectric.co.uk/aircon

Mitsubishi Electric reserves the right to make any variation in technical specification to the equipment described, or to withdraw or replace products without prior notification or public announcement.