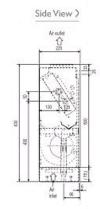

0.04           |
| Power Input (kW) Cooling (Nominal) | 0.04           |
| Airflow(m3/min) - Lo-Hi            | 5.5-6.5        |
| Noise (dBA) - Lo-Hi                | 34-40          |
| Width - mm                         | 1050           |
| Depth - mm                         | 220            |
| Height - mm                        | 630            |
| Weight - kg                        | 23             |
| Electrical Supply                  | 220-240v, 50Hz |
| Phase                              | Single         |
| Mains Cable No. Cores              | 3              |
| Running Current (A) - Heating      | 0.19           |
| Running Current (A) - Cooling      | 0.19           |
| Fuse Rating (BS88) - HRC (A)       | 6              |

#### Dimensions

## PFFY-P20VLEM-E

Upper View >









# Telephone: 01707 282880

Email: air.conditioning@meuk.mee.com Website: http://www.mitsubishielectric.co.uk/aircon

Mitsubishi Electric reserves the right to make any variation in technical specification to the equipment described, or to withdraw or replace products without prior notification or public announcement.