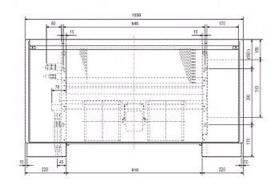

0.04           |
| Power Input (kW) Cooling (Nominal) | 0.04           |
| Airflow(m3/min) - Lo-Hi            | 5.5-6.5        |
| Noise (dBA) - Lo-Hi                | 34-40          |
| Width - mm                         | 1050           |
| Depth - mm                         | 220            |
| Height - mm                        | 630            |
| Weight - kg                        | 23             |
| Electrical Supply                  | 220-240v, 50Hz |
| Phase                              | Single         |
| Mains Cable No. Cores              | 3              |
| Running Current (A) - Heating      | 0.19           |
| Running Current (A) - Cooling      | 0.19           |
| Fuse Rating (BS88) - HRC (A)       | 6              |

## Dimensions

#### PFFY-P20VLEM-E

Upper View >











## Telephone: 01707 282880

Email: air.conditioning@meuk.mee.com Website: http://www.mitsubishielectric.co.uk/aircon

Mitsubishi Electric reserves the right to make any variation in technical specification to the equipment described, or to withdraw or replace products without prior notification or public announcement.