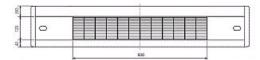

) | 0.04           |
| Power Input (kW) Cooling (Nominal) | 0.04           |
| Airflow(m3/min) - Lo-Hi            | 5.5-6.5        |
| Noise (dBA) - Lo-Hi                | 34-40          |
| Width - mm                         | 1050           |
| Depth - mm                         | 220            |
| Height - mm                        | 630            |
| Weight - kg                        | 23             |
| Electrical Supply                  | 220-240v, 50Hz |
| Phase                              | Single         |
| Mains Cable No. Cores              | 3              |
| Running Current (A) - Heating      | 0.19           |
| Running Current (A) - Cooling      | 0.19           |
| Fuse Rating (BS88) - HRC (A)       | 6              |

## Dimensions

#### PFFY-P20VLEM-E

Upper View >











## Telephone: 01707 282880

Email: air.conditioning@meuk.mee.com Website: http://www.mitsubishielectric.co.uk/aircon

Mitsubishi Electric reserves the right to make any variation in technical specification to the equipment described, or to withdraw or replace products without prior notification or public announcement.