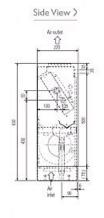

04           |
| Power Input (kW) Cooling (Nominal) | 0.04           |
| Airflow(m3/min) - Lo-Hi            | 5.5-6.5        |
| Noise (dBA) - Lo-Hi                | 34-40          |
| Width - mm                         | 1050           |
| Depth - mm                         | 220            |
| Height - mm                        | 630            |
| Weight - kg                        | 23             |
| Electrical Supply                  | 220-240v, 50Hz |
| Phase                              | Single         |
| Mains Cable No. Cores              | 3              |
| Running Current (A) - Heating      | 0.19           |
| Running Current (A) - Cooling      | 0.19           |
| Fuse Rating (BS88) - HRC (A)       | 6              |

## Dimensions

#### PFFY-P20VLEM-E

Upper View >











## Telephone: 01707 282880

Email: air.conditioning@meuk.mee.com Website: http://www.mitsubishielectric.co.uk/aircon

Mitsubishi Electric reserves the right to make any variation in technical specification to the equipment described, or to withdraw or replace products without prior notification or public announcement.