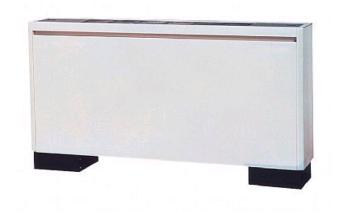

# PFFY-P20VLEM-E

Indoor Unit

Floor Standing Exposed

A compact cased unit providing simple, effective air conditioning in perimeter zones. The unit is easy to install and at only 220mm deep offers an unobtrusive method of delivering a highly efficient air-conditioning performance.

- Remote controller can be incorporated into the main unit
- Cooling operation set temperature can be set down to 14°C db when used with R410A

Pictures not to scale