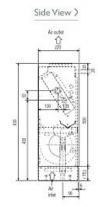

ng (Nominal) | 0.04           |
| Power Input (kW) Cooling (Nominal) | 0.04           |
| Airflow(m3/min) - Lo-Hi            | 5.5-6.5        |
| Noise (dBA) - Lo-Hi                | 34-40          |
| Width - mm                         | 1050           |
| Depth - mm                         | 220            |
| Height - mm                        | 630            |
| Weight - kg                        | 23             |
| Electrical Supply                  | 220-240v, 50Hz |
| Phase                              | Single         |
| Mains Cable No. Cores              | 3              |
| Running Current (A) - Heating      | 0.19           |
| Running Current (A) - Cooling      | 0.19           |
| Fuse Rating (BS88) - HRC (A)       | 6              |

#### Dimension

## PFFY-P25VLEM-E









# Telephone: 01707 282880

Email: air.conditioning@meuk.mee.com Website: http://www.mitsubishielectric.co.uk/aircon

Mitsubishi Electric reserves the right to make any variation in technical specification to the equipment described, or to withdraw or replace products without prior notification or public announcement.