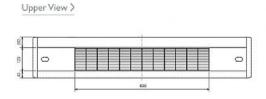

eating (Nominal) | 0.04           |
| Power Input (kW) Cooling (Nominal) | 0.04           |
| Airflow(m3/min) - Lo-Hi            | 5.5-6.5        |
| Noise (dBA) - Lo-Hi                | 34-40          |
| Width - mm                         | 1050           |
| Depth - mm                         | 220            |
| Height - mm                        | 630            |
| Weight - kg                        | 23             |
| Electrical Supply                  | 220-240v, 50Hz |
| Phase                              | Single         |
| Mains Cable No. Cores              | 3              |
| Running Current (A) - Heating      | 0.19           |
| Running Current (A) - Cooling      | 0.19           |
| Fuse Rating (BS88) - HRC (A)       | 6              |

#### Dimension

## PFFY-P25VLEM-E









# Telephone: 01707 282880

Email: air.conditioning@meuk.mee.com Website: http://www.mitsubishielectric.co.uk/aircon

Mitsubishi Electric reserves the right to make any variation in technical specification to the equipment described, or to withdraw or replace products without prior notification or public announcement.