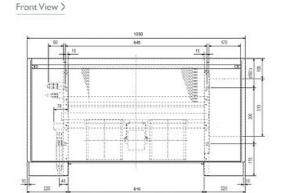

ting (Nominal) | 0.04           |
| Power Input (kW) Cooling (Nominal) | 0.04           |
| Airflow(m3/min) - Lo-Hi            | 5.5-6.5        |
| Noise (dBA) - Lo-Hi                | 34-40          |
| Width - mm                         | 1050           |
| Depth - mm                         | 220            |
| Height - mm                        | 630            |
| Weight - kg                        | 23             |
| Electrical Supply                  | 220-240v, 50Hz |
| Phase                              | Single         |
| Mains Cable No. Cores              | 3              |
| Running Current (A) - Heating      | 0.19           |
| Running Current (A) - Cooling      | 0.19           |
| Fuse Rating (BS88) - HRC (A)       | 6              |

#### Dimension

## PFFY-P25VLEM-E









# Telephone: 01707 282880

Email: air.conditioning@meuk.mee.com Website: http://www.mitsubishielectric.co.uk/aircon

Mitsubishi Electric reserves the right to make any variation in technical specification to the equipment described, or to withdraw or replace products without prior notification or public announcement.