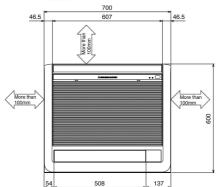

## **DIMENSIONS**

PFFY-P32VKM-E

## **FEATURES**

Upper View >

| INDOOR                                      |                   |
|---------------------------------------------|-------------------|
| Heating Capacity (kW) (nominal)             | 4                 |
| Cooling Capacity (kW) (nominal)             | 3.6               |
| High Performance Heating Capacity (kW) (UK) | 4                 |
| COP Priority Heating Capacity (kW) (UK)     | 3.7               |
| Cooling Capacity (kW) (UK)                  | 3.4               |
| Cooling Capacity (Hi-Sens Mode) (kW) (UK)   | 2.6               |
| SHF (UK)                                    | 0.71              |
| SHF (Hi-Sens Mode) (UK)                     | 0.77              |
| Heating Power Input (kW) (nominal)          | 0.025             |
| Cooling Power Input (kW) (nominal)          | 0.025             |
| Airflow (m³/min) - Lo-Mi1-Mi2-Hi            | 6.1 - 7 - 8 - 9.1 |
| Sound Pressure Level (dBA) - Lo-Mi1-Mi2-Hi  | 28 - 32 - 35 - 38 |
| Weight (kg)                                 | 15                |
| Dimensions (mm) Width                       | 700               |
| Dimensions (mm) Depth                       | 200               |
| Dimensions (mm) Height                      | 600               |
| Electrical Supply                           | 220-240V, 50HZ    |
| Phase                                       | SINGLE            |
| Running Current (A) - Heating / Cooling     | 0.2 / 0.2         |
| Fuse Rating (BS88) - HRC (A)                | 6                 |
| Mains Cable No. Cores                       | 3                 |