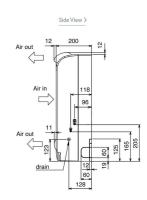

## **DIMENSIONS**

PFFY-P32VKM-E

## **FEATURES**

Upper View >

| INDOOR                                      |                   |
|---------------------------------------------|-------------------|
| Heating Capacity (kW) (nominal)             | 4                 |
| Cooling Capacity (kW) (nominal)             | 3.6               |
| High Performance Heating Capacity (kW) (UK) | 4                 |
| COP Priority Heating Capacity (kW) (UK)     | 3.7               |
| Cooling Capacity (kW) (UK)                  | 3.4               |
| Cooling Capacity (Hi-Sens Mode) (kW) (UK)   | 2.6               |
| SHF (UK)                                    | 0.71              |
| SHF (Hi-Sens Mode) (UK)                     | 0.77              |
| Heating Power Input (kW) (nominal)          | 0.025             |
| Cooling Power Input (kW) (nominal)          | 0.025             |
| Airflow (m³/min) - Lo-Mi1-Mi2-Hi            | 6.1 - 7 - 8 - 9.1 |
| Sound Pressure Level (dBA) - Lo-Mi1-Mi2-Hi  | 28 - 32 - 35 - 38 |
| Weight (kg)                                 | 15                |
| Dimensions (mm) Width                       | 700               |
| Dimensions (mm) Depth                       | 200               |
| Dimensions (mm) Height                      | 600               |
| Electrical Supply                           | 220-240V, 50HZ    |
| Phase                                       | SINGLE            |
| Running Current (A) - Heating / Cooling     | 0.2 / 0.2         |
| Fuse Rating (BS88) - HRC (A)                | 6                 |
| Mains Cable No. Cores                       | 3                 |