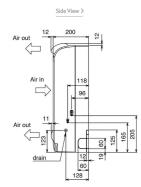

## **DIMENSIONS**

PFFY-P25VKM-E

## **FEATURES**

| INDOOR                                      |                   |
|---------------------------------------------|-------------------|
| Heating Capacity (kW) (nominal)             | 3.2               |
| Cooling Capacity (kW) (nominal)             | 2.8               |
| High Performance Heating Capacity (kW) (UK) | 3.2               |
| COP Priority Heating Capacity (kW) (UK)     | 3                 |
| Cooling Capacity (kW) (UK)                  | 2.7               |
| Cooling Capacity (Hi-Sens Mode) (kW) (UK)   | 2                 |
| SHF (UK)                                    | 0.74              |
| SHF (Hi-Sens Mode) (UK)                     | 0.85              |
| Heating Power Input (kW) (nominal)          | 0.025             |
| Cooling Power Input (kW) (nominal)          | 0.025             |
| Airflow (m³/min) - Lo-Mi1-Mi2-Hi            | 6.1 - 7 - 8 - 9.1 |
| Sound Pressure Level (dBA) - Lo-Mi1-Mi2-Hi  | 28 - 32 - 35 - 38 |
| Weight (kg)                                 | 15                |
| Dimensions (mm) Width                       | 700               |
| Dimensions (mm) Depth                       | 200               |
| Dimensions (mm) Height                      | 600               |
| Electrical Supply                           | 220-240V, 50HZ    |
| Phase                                       | SINGLE            |
| Running Current (A) - Heating / Cooling     | 0.2 / 0.2         |
| Fuse Rating (BS88) - HRC (A)                | 6                 |
| Mains Cable No. Cores                       | 3                 |