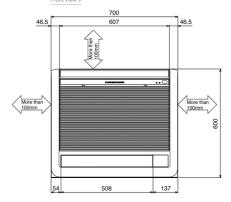

## **DIMENSIONS**

PFFY-P25VKM-E

## **FEATURES**

| INDOOR                                      |                   |
|---------------------------------------------|-------------------|
| Heating Capacity (kW) (nominal)             | 3.2               |
| Cooling Capacity (kW) (nominal)             | 2.8               |
| High Performance Heating Capacity (kW) (UK) | 3.2               |
| COP Priority Heating Capacity (kW) (UK)     | 3                 |
| Cooling Capacity (kW) (UK)                  | 2.7               |
| Cooling Capacity (Hi-Sens Mode) (kW) (UK)   | 2                 |
| SHF (UK)                                    | 0.74              |
| SHF (Hi-Sens Mode) (UK)                     | 0.85              |
| Heating Power Input (kW) (nominal)          | 0.025             |
| Cooling Power Input (kW) (nominal)          | 0.025             |
| Airflow (m³/min) - Lo-Mi1-Mi2-Hi            | 6.1 - 7 - 8 - 9.1 |
| Sound Pressure Level (dBA) - Lo-Mi1-Mi2-Hi  | 28 - 32 - 35 - 38 |
| Weight (kg)                                 | 15                |
| Dimensions (mm) Width                       | 700               |
| Dimensions (mm) Depth                       | 200               |
| Dimensions (mm) Height                      | 600               |
| Electrical Supply                           | 220-240V, 50HZ    |
| Phase                                       | SINGLE            |
| Running Current (A) - Heating / Cooling     | 0.2 / 0.2         |
| Fuse Rating (BS88) - HRC (A)                | 6                 |
| Mains Cable No. Cores                       | 3                 |