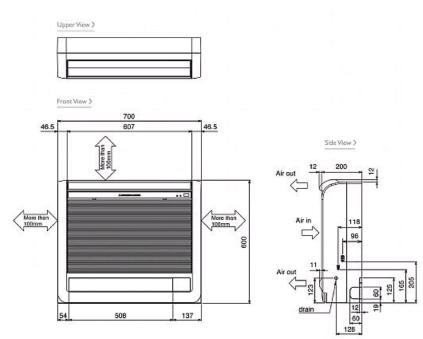

ominal) | 0.025           |
| Power Input (kW) Cooling (Nominal) | 0.025           |
| Airflow(m3/min) - Lo-Mi1-Mi2-Hi    | 5.9-6.8-7.6-8.7 |
| Noise (dBA) - Lo-Mi1-Mi2-Hi        | 27-31-34-37     |
| Width - mm                         | 700             |
| Depth - mm                         | 200             |
| Height - mm                        | 600             |
| Weight - kg                        | 15              |
| Electrical Supply                  | 220-240v, 50Hz  |
| Phase                              | Single          |
| Mains Cable No. Cores              | 3               |
| Running Current (A) - Heating      | 0.2             |
| Running Current (A) - Cooling      | 0.2             |
| Fuse Rating (BS88) - HRC (A)       | 6               |

## Dimensions

PFFY-P20VKM-E





## Telephone: 01707 282880

Email: air.conditioning@meuk.mee.com Website: http://www.mitsubishielectric.co.uk/aircon

Mitsubishi Electric reserves the right to make any variation in technical specification to the equipment described, or to withdraw or replace products without prior notification or public announcement.



Tel: Fax: