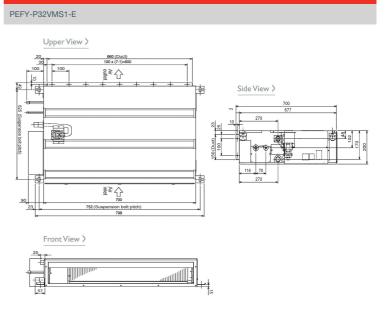

## FEATURES

DIMENSIONS

**↓**↓

## t\_\_\_t

| INDOOR                                      |                |
|---------------------------------------------|----------------|
| Heating Capacity (kW) (nominal)             | 4              |
| Cooling Capacity (kW) (nominal)             | 3.6            |
| High Performance Heating Capacity (kW) (UK) | 4              |
| COP Priority Heating Capacity (kW) (UK)     | 3.7            |
| Cooling Capacity (kW) (UK)                  | 3.4            |
| Cooling Capacity (Hi-Sens Mode) (kW) (UK)   | 2.6            |
| SHF (UK)                                    | 0.76           |
| SHF (Hi-Sens Mode) (UK)                     | 0.85           |
| Heating Power Input (kW) (nominal)          | 0.05           |
| Cooling Power Input (kW) (nominal)          | 0.07           |
| Airflow (m³/min) - Lo-Mi-Hi                 | 6 - 8 - 10     |
| External Static Pressure (Pa)               | 5 - 15 - 50    |
| Sound Pressure Level (dBA) - Lo-Mi-Hi       | 24 - 27 - 32   |
| Weight (kg)                                 | 20             |
| Dimensions (mm) Width                       | 790            |
| Dimensions (mm) Depth                       | 700            |
| Dimensions (mm) Height                      | 200            |
| Electrical Supply                           | 220-240V, 50HZ |
| Phase                                       | SINGLE         |
| Running Current (A) - Heating / Cooling     | 0.39 / 0.5     |
| Fuse Rating (BS88) - HRC (A)                | 6              |
| Mains Cable No. Cores                       | 3              |