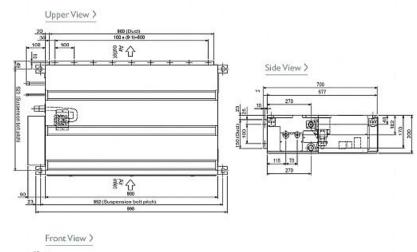

## Dimensions

PEFY-P40VMS1-E

## **Product Details**

| PEFY-P40VMS1-E                         |                |
|----------------------------------------|----------------|
| Capacity (kW):                         |                |
| Heating (Nominal)                      | 5.0            |
| Cooling (Nominal)                      | 4.5            |
| Heating (UK)                           | 4.6            |
| Cooling (UK)                           | 4.0            |
| R410A High Sensible Cooling (UK)       | 3.3            |
| SHF R410A (UK)                         | 0.75           |
| SHF High Sensible R410A (UK)           | 0.82           |
| Power Input (kW) Heating (Nominal)     | 0.05           |
| Power Input (kW) Cooling (Nominal)     | 0.07           |
| Airflow(m3/min) - Lo-Mi-Hi             | 8-9.5-11       |
| External Static Pressure Pa - Lo-Mi-Hi | 5-35-50        |
| Noise (dBA) - Lo-Mi-Hi                 | 28-30-33       |
| Width - mm                             | 990            |
| Depth - mm                             | 700            |
| Height - mm                            | 200            |
| Weight - kg                            | 24             |
| Electrical Supply                      | 220-240v, 50Hz |
| Phase                                  | Single         |
| Mains Cable No. Cores                  | 3              |
| Running Current (A) - Heating          | 0.45           |
| Running Current (A) - Cooling          | 0.56           |
| Fuse Rating (BS88) - HRC (A)           | 6              |