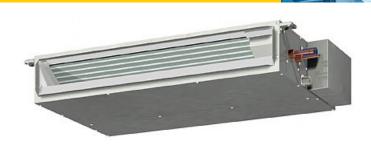

# PEFY-P20VMS1-E

Indoor Unit

Ultra Thin Ceiling Concealed Ducted



- Ultra thin body height of only 200mm
- Extremely quiet operation as low as 22dBA
- Cooling operation set temperature can be set down to 14°C db when used with R410A
- Static Pressures of 5-50Pa



Pictures not to scale

### Product Details

| PEFY-P20VMS1-E                         |                |
|----------------------------------------|----------------|
| Capacity (kW):                         |                |
| Heating (Nominal)                      | 2.5            |
| Cooling (Nominal)                      | 2.2            |
| Heating (UK)                           | 2.3            |
| Cooling (UK)                           | 2.0            |
| R410A High Sensible Cooling (UK)       | 1.6            |
| SHF R410A (UK)                         | 0.85           |
| SHF High Sensible R410A (UK)           | 1.0            |
| Power Input (kW) Heating (Nominal)     | 0.03           |
| Power Input (kW) Cooling (Nominal)     | 0.05           |
| Airflow(m3/min) - Lo-Mi-Hi