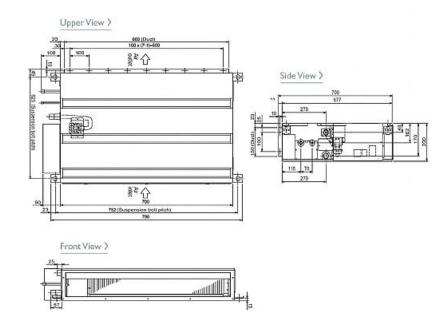

#### Dimensions

### Product Details

| PEFY-P20VMS1-E                         |                |
|----------------------------------------|----------------|
| Capacity (kW):                         |                |
| Heating (Nominal)                      | 2.5            |
| Cooling (Nominal)                      | 2.2            |
| Heating (UK)                           | 2.3            |
| Cooling (UK)                           | 2.0            |
| R410A High Sensible Cooling (UK)       | 1.6            |
| SHF R410A (UK)                         | 0.85           |
| SHF High Sensible R410A (UK)           | 1.0            |
| Power Input (kW) Heating (Nominal)     | 0.03           |
| Power Input (kW) Cooling (Nominal)     | 0.05           |
| Airflow(m3/min) - Lo-Mi-Hi             | 5.5-6.5-8      |
| External Static Pressure Pa - Lo-Mi-Hi | 5-35-50        |
| Noise (dBA) - Lo-Mi-Hi                 | 23-25-29       |
| Width - mm                             | 790            |
| Depth - mm                             | 700            |
| Height - mm                            | 200            |
| Weight - kg                            | 19             |
| Electrical Supply                      | 220-240v, 50Hz |
| Phase                                  | Single         |
| Mains Cable No. Cores                  | 3              |
| Running Current (A) - Heating          | 0.36           |
| Running Current (A) - Cooling          | 0.47           |
| Fuse Rating (BS88) - HRC (A)           | 6              |