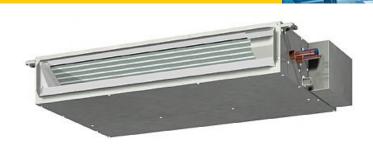

# PEFY-P15VMS1-E

Indoor Unit

Ultra Thin Ceiling Concealed Ducted

- Ultra thin body height of only 200mm
- Extremely quiet operation as low as 22dBA
- Cooling operation set temperature can be set down to 14°C db when used with R410A
- Static Pressures of 5-50Pa

## PEFY-P15VMS1-E