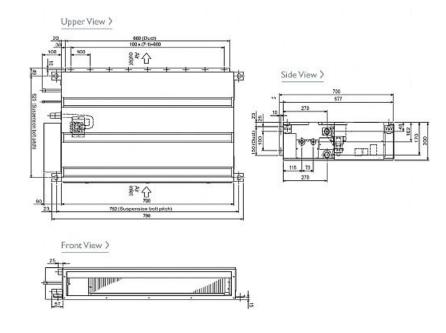

#### Dimension

### **Product Details**

| PEFY-P15VMS1-E                         |                |
|----------------------------------------|----------------|
| Capacity (kW):                         |                |
| Heating (Nominal)                      | 1.9            |
| Cooling (Nominal)                      | 1.7            |
| Heating (UK)                           | 1.8            |
| Cooling (UK)                           | 1.5            |
| R410A High Sensible Cooling (UK)       | 1.2            |
| SHF R410A (UK)                         | 0.93           |
| SHF High Sensible R410A (UK)           | 1.0            |
| Power Input (kW) Heating (Nominal)     | 0.03           |
| Power Input (kW) Cooling (Nominal)     | 0.05           |
| Airflow(m3/min) - Lo-Mi-Hi             | 5-6-7          |
| External Static Pressure Pa - Lo-Mi-Hi | 5-35-50        |
| Noise (dBA) - Lo-Mi-Hi                 | 22-24-28       |
| Width - mm                             | 790            |
| Depth - mm                             | 700            |
| Height - mm                            | 200            |
| Weight - kg                            | 19             |
| Electrical Supply                      | 220-240V, 50Hz |
| Phase                                  | 1              |
| Mains Cable No. Cores                  | 3              |
| Running Current (A) - Heating          | 0.31           |
| Running Current (A) - Cooling          | 0.42           |
| Fuse Rating (BS88) - HRC (A)           | 6              |