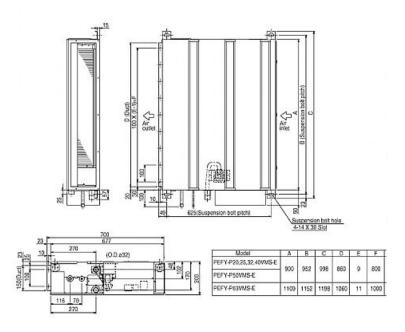

## Dimensions

PEFY-P63VMS-E

## **Product Details**

| PEFY-P63VMS-E                          |                |
|----------------------------------------|----------------|
| Capacity (kW):                         |                |
| Heating (Nominal)                      | 8.0            |
| Cooling (Nominal)                      | 7.1            |
| Heating (UK)                           | 7.4            |
| Cooling (UK)                           | 6.3            |
| SHF R410A (UK)                         | 0.75           |
| Power Input (kW) Heating (Nominal)     | 0.12           |
| Power Input (kW) Cooling (Nominal)     | 0.14           |
| Airflow (m3/min) - Lo-Mi-Hi            | 12-14-16.5     |
| External Static Pressure Pa - Lo-Mi-Hi | 5-35-50        |
| Noise (dBA) - Lo-Mi-Hi                 | 30-33-36       |
| Width - mm                             | 1100           |
| Depth - mm                             | 700            |
| Height - mm                            | 200            |
| Weight - kg                            | 28             |
| Electrical Supply                      | 220-240v, 50Hz |
| Phase                                  | Single         |
| Mains Cable No. Cores                  | 3              |
| Running Current (A) - Heating          | 0.57           |
| Running Current (A) - Cooling          | 0.68           |
| Fuse Rating (BS88) - HRC (A)           | 6              |