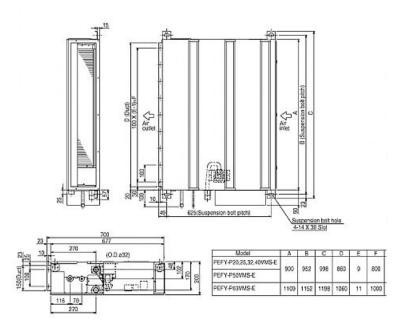

## Dimensions

PEFY-P32VMS-E

## **Product Details**

| PEFY-P32VMS-E                          |                |
|----------------------------------------|----------------|
| Capacity (kW):                         |                |
| Heating (Nominal)                      | 4.0            |
| Cooling (Nominal)                      | 3.6            |
| Heating (UK)                           | 3.7            |
| Cooling (UK)                           | 3.2            |
| SHF R410A (UK)                         | 0.78           |
| Power Input (kW) Heating (Nominal)     | 0.07           |
| Power Input (kW) Cooling (Nominal)     | 0.09           |
| Airflow (m3/min) - Lo-Mi-Hi            | 7.5-8.5-10     |
| External Static Pressure Pa - Lo-Mi-Hi | 5-35-50        |
| Noise (dBA) - Lo-Mi-Hi                 | 25-28-30       |
| Width - mm                             | 900            |
| Depth - mm                             | 700            |
| Height - mm                            | 200            |
| Weight - kg                            | 23             |
| Electrical Supply                      | 220-240v, 50Hz |
| Phase                                  | Single         |
| Mains Cable No. Cores                  | 3              |
| Running Current (A) - Heating          | 0.33           |
| Running Current (A) - Cooling          | 0.44           |
| Fuse Rating (BS88) - HRC (A)           | 6              |