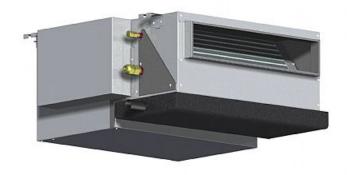

## **PEFY-P20VMR-E**

Indoor Unit

Low Noise Ceiling Concealed Ducted

The low noise ceiling concealed ducted indoor unit is particularly suitable for residential hotels, museums, libraries or hospitals where low noise is a must.

- Extremely quiet operation 22dBA
- Ideal for application in hotels and apartments with simplified hotel controller, PAC-SE51CRA
- Cooling operation set temperature can be set down to 14°C db when used with R410A