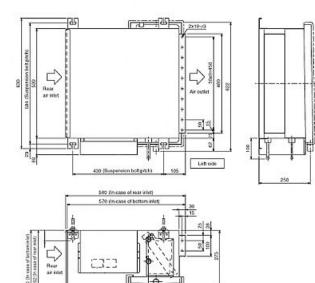

kW) Cooling (Nominal) | 0.06           |
| Airflow (m3/min) - Lo-Mi-Hi        | 4.8-5.8-7.9    |
| External Static Pressure Pa        | 5              |
| Noise (dBA) - Lo-Mi-Hi             | 22-27-30       |
| Width - mm                         | 640            |
| Depth - mm                         | 580            |
| Height - mm                        | 292            |
| Weight - kg                        | 18             |
| Electrical Supply                  | 220-240v, 50Hz |
| Phase                              | Single         |
| Mains Cable No. Cores              | 3              |
| Running Current (A) - Heating      | 0.29           |
| Running Current (A) - Cooling      | 0.29           |
| Fuse Rating (BS88) - HRC (A)       | 6              |

## Dimensions

PEFY-P20VMR-E



113

ω.

ale inte



## Telephone: 01707 282880

Email: air.conditioning@meuk.mee.com Website: http://www.mitsubishielectric.co.uk/aircon

Mitsubishi Electric reserves the right to make any variation in technical specification to the equipment described, or to withdraw or replace products without prior notification or public announcement.



Tel: Fax: