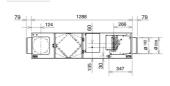

## **DIMENSIONS**

GUF-50RD4

## **FEATURES**

| INDOOR                                       |                |
|----------------------------------------------|----------------|
| Heating Capacity (kW) (nominal)              | 6.21 (2.04)    |
| Cooling Capacity (kW) (nominal)              | 5.57 (1.94)    |
| High Performance Heating Capacity (kW) (UK)  | 6.42 (2.25)    |
| COP Priority Heating Capacity (kW) (UK)      | 5.93 (2.08)    |
| Cooling Capacity (kW) (UK)                   | 5.03 (1.58)    |
| Heating Power Input (kW) - Hi                | 0.265          |
| Cooling Power Input (kW) - Hi                | 0.265          |
| Airflow (m³/min) - Lo-Hi                     | 6.67 - 8.33    |
| External Static Pressure (Pa)                | 140            |
| Sound Pressure Level (dBA) - Lo-Hi           | 29.5 - 34.5    |
| Weight (kg)                                  | 54             |
| Dimensions (mm) Width                        | 1016           |
| Dimensions (mm) Depth                        | 1288           |
| Dimensions (mm) Height                       | 317            |
| Electrical Supply                            | 220-240V, 50HZ |
| Phase                                        | SINGLE         |
| Running Current (A) - Heating / Cooling - Hi | 1.15 / 1.15    |
| Fuse Rating (BS88) - HRC (A)                 | 6              |
| Mains Cable No. Cores                        | 3              |