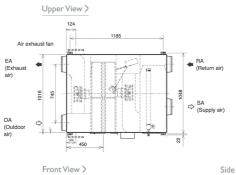

## **DIMENSIONS**

GUF-50RD4

## **FEATURES**

| INDOOR                                       |                |
|----------------------------------------------|----------------|
| Heating Capacity (kW) (nominal)              | 6.21 (2.04)    |
| Cooling Capacity (kW) (nominal)              | 5.57 (1.94)    |
| High Performance Heating Capacity (kW) (UK)  | 6.42 (2.25)    |
| COP Priority Heating Capacity (kW) (UK)      | 5.93 (2.08)    |
| Cooling Capacity (kW) (UK)                   | 5.03 (1.58)    |
| Heating Power Input (kW) - Hi                | 0.265          |
| Cooling Power Input (kW) - Hi                | 0.265          |
| Airflow (m³/min) - Lo-Hi                     | 6.67 - 8.33    |
| External Static Pressure (Pa)                | 140            |
| Sound Pressure Level (dBA) - Lo-Hi           | 29.5 - 34.5    |
| Weight (kg)                                  | 54             |
| Dimensions (mm) Width                        | 1016           |
| Dimensions (mm) Depth                        | 1288           |
| Dimensions (mm) Height                       | 317            |
| Electrical Supply                            | 220-240V, 50HZ |
| Phase                                        | SINGLE         |
| Running Current (A) - Heating / Cooling - Hi | 1.15 / 1.15    |
| Fuse Rating (BS88) - HRC (A)                 | 6              |
| Mains Cable No. Cores                        | 3              |