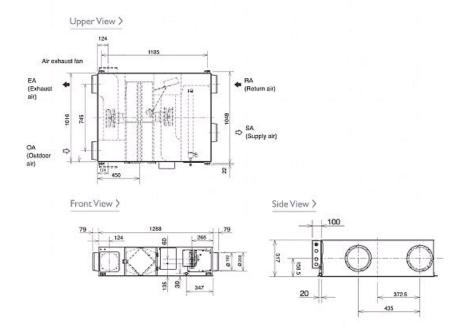

## **Product Details**

| GUF-50RD3                          |                |
|------------------------------------|----------------|
| Capacity (kW):                     |                |
| Heating (Nominal)                  | 6.42 (2.25)    |
| Cooling (Nominal)                  | 5.29 (1.66)    |
| R410A Heating (UK)                 | 5.93 (2.08)    |
| R410A Cooling (UK)                 | 5.03 (1.58)    |
| Power Input (kW) Heating (Nominal) | 0.265          |
| Power Input (kW) Cooling (Nominal) | 0.265          |
| Airflow(m3/hour) - Lo-Hi           | 400-500        |
| Noise (dBA) - Lo-Hi                | 29.5-34.5      |
| Width - mm                         | 1016           |
| Depth - mm                         | 1288           |
| Height - mm                        | 317            |
| Weight - kg                        | 54             |
| Electrical Supply                  | 220-240v, 50Hz |
| Phase                              | Single         |
| Mains Cable No. Cores              | 3              |
| Running Current (A) - Lo-Hi        | 0.7-1.15       |
| Fuse Rating (BS88) - HRC (A)       | 6              |

## Dimensions

GUF-50RD3