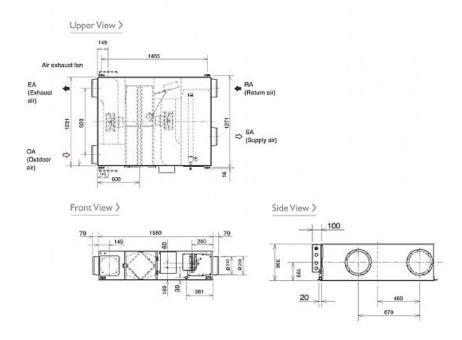

#### Dimensions

### **Product Details**

| GUF-100RD3                    |                |
|-------------------------------|----------------|
| Capacity (kW):                |                |
| Heating (Nominal)             | 13.0 (4.7)     |
| Cooling (Nominal)             | 10.81 (3.49)   |
| R410A Heating (UK)            | 12.01 (4.34)   |
| R410A Cooling (UK)            | 10.27 (3.32)   |
| Power Input (kW) Heating (UK) | 0.505          |
| Power Input (kW) Cooling (UK) | 0.505          |
| Airflow(m3/hour) - Lo-Hi      | 800-1000       |
| Noise (dBA) - Lo-Hi           | 34-39          |
| Width - mm                    | 1231           |
| Depth - mm                    | 1580           |
| Height - mm                   | 398            |
| Weight - kg                   | 92             |
| Electrical Supply             | 220-240v, 50Hz |
| Phase                         | Single         |
| Mains Cable No. Cores         | 3              |
| Running Current (A) - Lo-Hi   | 1.73-2.2       |
| Fuse Rating (BS88) - HRC (A)  | 6              |