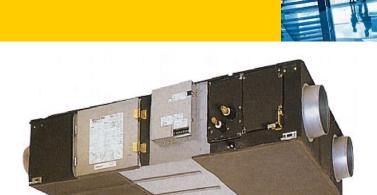

# **GUF-100RD3**

Lossnay Outdoor Air Processing Unit



- A combination of Lossnay and City Multi indoor in a single unit
- Air temperature in any room can be adjusted to the desired temperature via this unit which is used as an indoor unit of the City Multi air conditioning system
- The ventilating and air conditioning functions are integrated in a single unit, saving space and installation costs
- Heat recovery helps to save energy, a benefit that's not only good for the environment, but also great for cutting energy costs
- Free cooling is also available should outdoor conditions be suitable



Pictures not to scale

### **Product Details**

| GUF-100RD3                    |                |
|-------------------------------|----------------|
| Capacity (kW):                |                |
| Heating (Nominal)             | 13.0 (4.7)     |
| Cooling (Nominal)             | 10.81 (3.49)   |
| R410A Heating (UK)            | 12.01 (4.34)   |
| R410A Cooling (UK)            | 10.27 (3.32)   |
| Power Input (kW) Heating (UK) | 0.505          |
| Power Input (kW) Cooling (UK) | 0.505          |
| Airflow(m3/hour) - Lo-Hi      | 800-1000       |
| Noise (dBA) - Lo-Hi           | 34-39          |
| Width - mm                    | 1231           |
| Depth - mm                    | 1580           |
| Height - mm                   | 398            |
| Weight - kg                   | 92