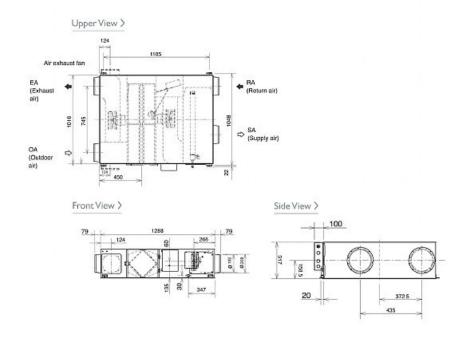

## Dimension

GUF-50RD3

## **Product Details**

| GUF-50RD3                          |                |
|------------------------------------|----------------|
| Capacity (kW):                     |                |
| Heating (Nominal)                  | 6.42 (2.25)    |
| Cooling (Nominal)                  | 5.29 (1.66)    |
| R410A Heating (UK)                 | 5.93 (2.08)    |
| R407c Heating (UK)                 | 5.93 (2.08)    |
| R410A Cooling (UK)                 | 5.03 (1.58)    |
| R407c Cooling (UK)                 | 5.03 (1.58)    |
| Power Input (kW) Heating (Nominal) | 0.265          |
| Power Input (kW) Cooling (Nominal) | 0.265          |
| Airflow (m3/hour) - Lo-Hi          | 400-500        |
| Noise (dBA) - Lo-Hi                | 29.5-34.5      |
| Width - mm                         | 1016           |
| Depth - mm                         | 1288           |
| Height - mm                        | 317            |
| Weight - kg                        | 54             |
| Electrical Supply                  | 220-240v, 50Hz |
| Phase                              | Single         |
| Mains Cable No. Cores              | 3              |
| Running Current (A) - Lo-Hi        | 0.7-1.15       |
| Fuse Rating (BS88) - HRC (A)       | 6              |