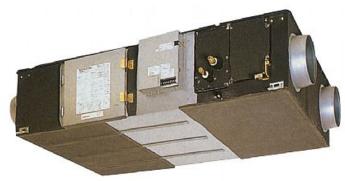

## **GUF-50RD3**

Lossnay Outdoor Air Processing Unit

- A combination of Lossnay and City Multi indoor in a single unit
- Air temperature in any room can be adjusted to the desired temperature via this unit which is used as an indoor unit of the City Multi air conditioning system
- The ventilating and air conditioning functions are integrated in a single unit, saving space and installation costs
- Heat recovery helps to save energy, a benefit that's not only good for the environment, but also great for cutting energy costs
- Free cooling is also available should outdoor conditions be suitable

## **Product Details**

| GUF-50RD3                          |                |
|------------------------------------|----------------|
| Capacity (kW):                     |                |
| Heating (Nominal)                  | 6.42 (2.25)    |
| Cooling (Nominal)                  | 5.29 (1.66)    |
| R410A Heating (UK)                 | 5.93 (2.08)    |
| R407c Heating (UK)                 | 5.93 (2.08)    |
| R410A Cooling (UK)                 | 5.03 (1.58)    |
| R407c Cooling (UK)                 | 5.03 (1.58)    |
| Power Input (kW) Heating (Nominal) | 0.265          |
| Power Input (kW) Cooling (Nominal) | 0.265          |
| Airflow (m3/hour) - Lo-Hi          | 400-500        |
| Noise (dBA) - Lo-Hi                | 29.5-34.5      |
| Width - mm                         | 1016           |
| Depth - mm                         | 1288           |
| Height - mm                        | 317            |
| Weight - kg                        | 54             |
| Electrical Supply                  | 220-240v, 50Hz |
| Phase                              | Single         |
| Mains Cable No. Cores              | 3              |
| Running Current (A) - Lo-Hi        | 0.7-1.15       |
| Fuse Rating (BS88) - HRC (A)       | 6              |