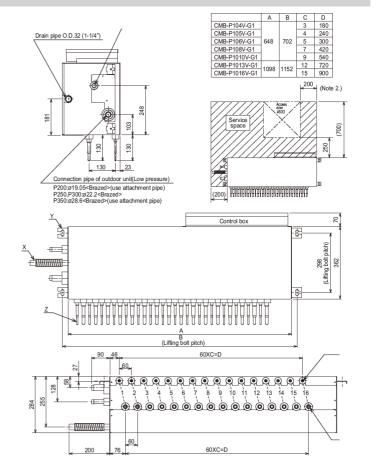

eating and cooling possible. It has the inherent 'intelligence' to be the system's decision-maker.



## **FEATURES**



| BC BRANCH CONTROLLER         |                |
|------------------------------|----------------|
| Number of Connections        | 6              |
| Weight (kg)                  | 28             |
| Dimensions (mm) Width        | 648            |
| Dimensions (mm) Depth        | 432            |
| Dimensions (mm) Height       | 284            |
| Electrical Supply            | 220-240V, 50HZ |
| Phase                        | SINGLE         |
| Power Input (kW)             | 0.123          |
| Running Current (A)          | 0.52           |
| Fuse Rating (BS88) - HRC (A) | 6              |
| Mains Cable No. Cores        | 3              |

## DIMENSIONS

CMB-106V-G1