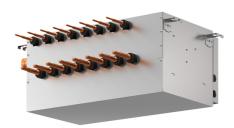

## **Product Information**

CMB-P106V-G1: BC Controller

At the heart of both the R2 and WR2 Series, the BC controller makes simultaneous heating and cooling possible. It has the inherent 'intelligence' to be the system's decision-maker.