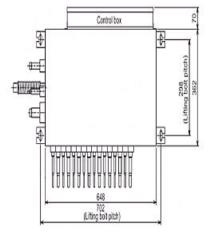

## **Product Details**

| CMB-P106V-G1                       |                |
|------------------------------------|----------------|
| Number of Connections              | 6              |
| Power Input (kW) Heating (Nominal) | 0.123          |
| Power Input (kW) Cooling (Nominal) | 0.123          |
| Width - mm                         | 648            |
| Depth - mm                         | 432            |
| Height - mm                        | 284            |
| Weight - kg                        | 28             |
| Electrical Supply                  | 220-240v, 50Hz |
| Phase                              | Single         |
| Mains Cable No. Cores              | 3              |
| Running Current (A) - Heating      | 0.52           |
| Running Current (A) - Cooling      | 0.52           |
| Fuse Rating (BS88) - HRC (A)       | 6              |

## Dimension

CMB-P106V-G1

Upper View >

|              | A | В   |
|--------------|---|-----|
| CMB-PI04V-G1 | 3 | 180 |
| CMB-PI05V-G1 | 4 | 240 |
| CMB-PI06V-G1 | 5 | 300 |

Telephone: 01707 282880

Email: air.conditioning@meuk.mee.com Website: http://www.mitsubishielectric.co.uk/aircon