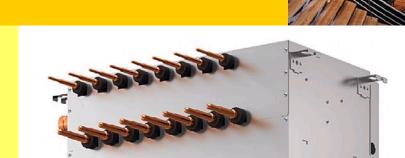

## **CMB-P106V-G1**

BC Controller

R410A

At the heart of both the R2 and WR2 Series, the BC Controller makes simultaneous heating and cooling possible. It has the inherent 'intelligence' to be the system's decision-maker. The CMB-P106V-G1 unit is for use with PURY-(E)P200-350YJM-A outdoor units & PQRY-P200-300YHM-A condensing units only.

- New brazed connections
- Transfers energy around the system, drawing on energy from the heat source units/outdoor units
- Directing energy as requested by the individual indoor units
- Instructs the heat source unit/outdoor unit on the amount of refrigerant (liquid or gas) that is required to achieve the requested cooling or heating requirements
- Allows unique 2-pipe heat recovery
- HIC Circuit for improved efficiency