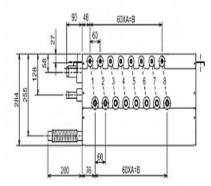

## Dimension

CMB-P106V-G1

Upper View >

|              | A | В   |
|--------------|---|-----|
| CMB-PI04V-G1 | 3 | 180 |
| CMB-PI05V-G1 | 4 | 240 |
| CMB-PI06V-G1 | 5 | 300 |

Telephone: 01707 282880

Email: air.conditioning@meuk.mee.com Website: http://www.mitsubishielectric.co.uk/aircon