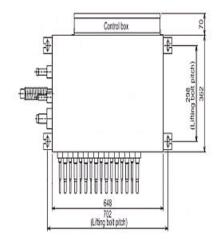

Dimensions

CMB-P105V-G1

Upper View >

Side View >

|              | A | B   |
|--------------|---|-----|
| CMB-PI04V-G1 | 3 | 180 |
| CMB-PI05V-G1 | 4 | 240 |
| CMB-PI06V-G1 | 5 | 300 |