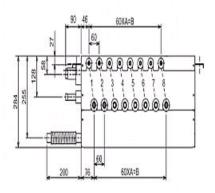

Dimensions

CMB-P105V-G1

Upper View >

Side View >

|              | A | B   |
|--------------|---|-----|
| CMB-PI04V-G1 | 3 | 180 |
| CMB-PI05V-G1 | 4 | 240 |
| CMB-PI06V-G1 | 5 | 300 |