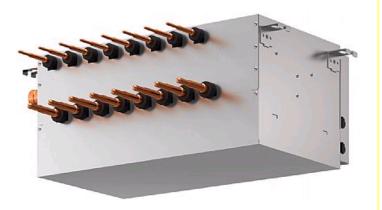

## **CMB-P105V-G1**

**BC Controller** 

R410A

At the heart of both the R2 and WR2 Series, the BC Controller makes simultaneous heating and cooling possible. It has the inherent 'intelligence' to be the system's decision-maker. The CMB-P105V-G1 unit is for use with PURY-(E)P200-350YJM-A outdoor units & PQRY-P200-300YHM-A condensing units only.

- New brazed connections
- Transfers energy around the system, drawing on energy from the heat source units/outdoor units
- Directing energy as requested by the individual indoor units
- Instructs the heat source unit/outdoor unit on the amount of refrigerant (liquid or gas) that is required to achieve the requested cooling or heating requirements
- Allows unique 2-pipe heat recovery
- HIC Circuit for improved efficiencyHIC Circuit for improved efficiency