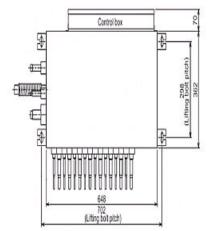

## **Product Details**

| CMB-P104V-G1                       |                |
|------------------------------------|----------------|
| Number of Connections              | 4              |
| Power Input (kW) Heating (Nominal) | 0.085          |
| Power Input (kW) Cooling (Nominal) | 0.085          |
| Width - mm                         | 648            |
| Depth - mm                         | 432            |
| Height - mm                        | 284            |
| Weight - kg                        | 24             |
| Electrical Supply                  | 220-240v, 50Hz |
| Phase                              | Single         |
| Mains Cable No. Cores              | 3              |
| Running Current (A) - Heating      | 0.36           |
| Running Current (A) - Cooling      | 0.36           |
| Fuse Rating (BS88) - HRC (A)       | 6              |

## Dimension

CMB-P104V-G1

Upper View >

|              | A | В   |
|--------------|---|-----|
| CMB-PI04V-G1 | 3 | 180 |
| CMB-PI05V-G1 | 4 | 240 |
| CMB-PI06V-G1 | 5 | 300 |

Telephone: 01707 282880

Email: air.conditioning@meuk.mee.com Website: http://www.mitsubishielectric.co.uk/aircon