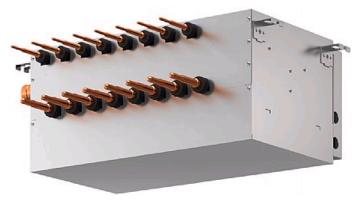

## **CMB-P104V-G1**

BC Controller

R410A

At the heart of both the R2 and WR2 Series, the BC Controller makes simultaneous heating and cooling possible. It has the inherent 'intelligence' to be the system's decision-maker. The CMB-P104V-G1 unit is for use with PURY-(E)P200-350YJM-A outdoor units & PQRY-P200-300YHM-A condensing units only.

- New brazed connections
- Transfers energy around the system, drawing on energy from the heat source units/outdoor units
- Directing energy as requested by the individual indoor units
- Instructs the heat source unit/outdoor unit on the amount of refrigerant (liquid or gas) that is required to achieve the requested cooling or heating requirements
- Allows unique 2-pipe heat recovery
- HIC Circuit for improved efficiency