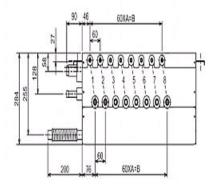

## **Product Details**

| CMB-P104V-G1                       |                |
|------------------------------------|----------------|
| Number of Connections              | 4              |
| Power Input (kW) Heating (Nominal) | 0.085          |
| Power Input (kW) Cooling (Nominal) | 0.085          |
| Width - mm                         | 648            |
| Depth - mm                         | 432            |
| Height - mm                        | 284            |
| Weight - kg                        | 24             |
| Electrical Supply                  | 220-240v, 50Hz |
| Phase                              | Single         |
| Mains Cable No. Cores              | 3              |
| Running Current (A) - Heating      | 0.36           |
| Running Current (A) - Cooling      | 0.36           |
| Fuse Rating (BS88) - HRC (A)       | 6              |

## Dimension

CMB-P104V-G1

Upper View >

|              | A | В   |
|--------------|---|-----|
| CMB-PI04V-G1 | 3 | 180 |
| CMB-PI05V-G1 | 4 | 240 |
| CMB-PI06V-G1 | 5 | 300 |

Telephone: 01707 282880

Email: air.conditioning@meuk.mee.com Website: http://www.mitsubishielectric.co.uk/aircon