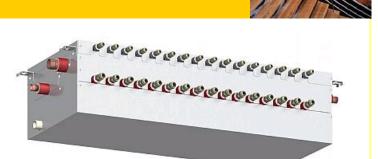

## **CMB-P1016V-HA**

Master BC Controller

R410A

At the heart of both the R2 and WR2 Series, the BC Controller makes simultaneous heating and cooling possible. It has the inherent 'intelligence' to be the system's decision-maker. CMB-P1016V-HA unit is for use with PURY-P700-800YSHM-A only.

- Transfers energy around the system, drawing on energy from the heat source units/outdoor units
- Directing energy as requested by the individual indoor units
- Instructs the heat source unit/outdoor unit on the amount of refrigerant (liquid or gas) that is required to achieve the requested cooling or heating requirements
- Allows unique 2-pipe heat recovery
- HIC Circuit for improved efficiency

Pictures not to scale