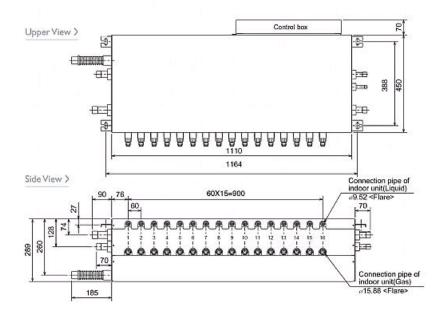

## Dimensions

CMB-P1016V-HA

## **Product Details**

| CMB-P1016V-HA                |                |
|------------------------------|----------------|
| Number of Connections        | 16             |
| Power Input (kW) (Nominal)   | 0.312          |
| Width - mm                   | 1110           |
| Depth - mm                   | 450 + 70       |
| Height - mm                  | 289            |
| Weight - kg                  | 73             |
| Electrical Supply            | 220-240v, 50Hz |
| Phase                        | Single         |
| Mains Cable No. Cores        | 3              |
| Running Current (A)          | 1.3            |
| Fuse Rating (BS88) - HRC (A) | 6              |