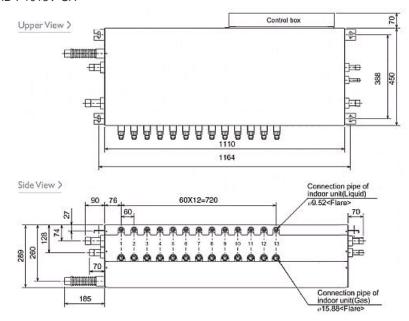

### Product Details

| CMB-P1013V-GA                |                |
|------------------------------|----------------|
| Number of Connections        | 13             |
| Power Input (kW) (Nominal)   | 0.255          |
| Width - mm                   | 1110           |
| Depth - mm                   | 450 + 70       |
| Height - mm                  | 289            |
| Weight - kg                  | 57             |
| Electrical Supply            | 220-240v, 50Hz |
| Phase                        | Single         |
| Mains Cable No. Cores        | 3              |
| Running Current (A)          | 1.07           |
| Fuse Rating (BS88) - HRC (A) | 6              |

#### Dimension