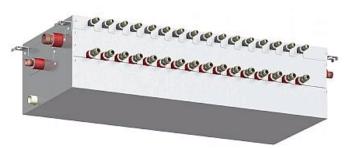

# CMB-P104V-G

**BC** Controller

R410A

At the heart of both the R2 and WR2 Series, the BC Controller makes simultaneous heating and cooling possible. It has the inherent 'intelligence' to be the system's decision-maker. The CMB-P104V-G unit is for use with PURY-(E)P200-350YHM-A & PQRY-P200-300YHM-A outdoor units only.

## CMB-P104V-G