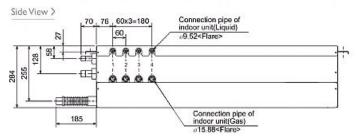

### **Product Details**

| CMB-P104V-G                  |                |
|------------------------------|----------------|
| Number of Connections        | 4              |
| Power Input (kW) (Nominal)   | 0.085          |
| Width - mm                   | 648            |
| Depth - mm                   | 362 + 70       |
| Height - mm                  | 284            |
| Weight - kg                  | 24             |
| Electrical Supply            | 220-240v, 50Hz |
| Phase                        | Single         |
| Mains Cable No. Cores        | 3              |
| Running Current (A)          | 0.36           |
| Fuse Rating (BS88) - HRC (A) | 6              |

#### Dimension