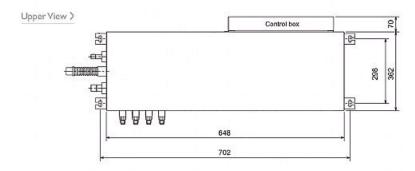

### **Product Details**

| CMB-P104V-G                  |                |
|------------------------------|----------------|
| Number of Connections        | 4              |
| Power Input (kW) (Nominal)   | 0.085          |
| Width - mm                   | 648            |
| Depth - mm                   | 362 + 70       |
| Height - mm                  | 284            |
| Weight - kg                  | 24             |
| Electrical Supply            | 220-240v, 50Hz |
| Phase                        | Single         |
| Mains Cable No. Cores        | 3              |
| Running Current (A)          | 0.36           |
| Fuse Rating (BS88) - HRC (A) | 6              |

#### Dimension