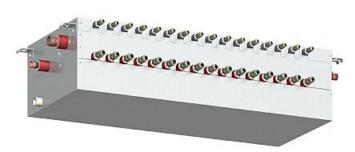

# CMB-P1016V-GA

Master BC Controller

R410A

At the heart of both the R2 and WR2 Series, the BC Controller makes simultaneous heating and cooling possible. It has the inherent 'intelligence' to be the system's decision-maker.

## CMB-P1016V-GA