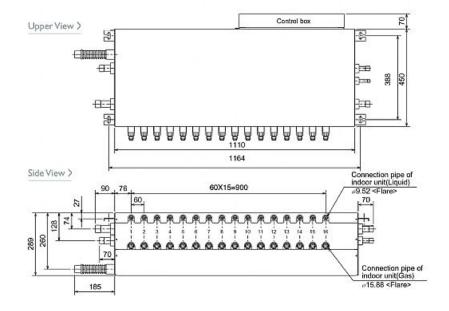

### **Product Details**

| CMB-P1016V-GA                |                |
|------------------------------|----------------|
| Number of Connections        | 16             |
| Power Input (kW) (Nominal)   | 0.312          |
| Width - mm                   | 1110           |
| Depth - mm                   | 450 + 70       |
| Height - mm                  | 289            |
| Weight - kg                  | 64             |
| Electrical Supply            | 220-240v, 50Hz |
| Phase                        | Single         |
| Mains Cable No. Cores        | 3              |
| Running Current (A)          | 1.3            |
| Fuse Rating (BS88) - HRC (A) | 6              |

#### Dimension