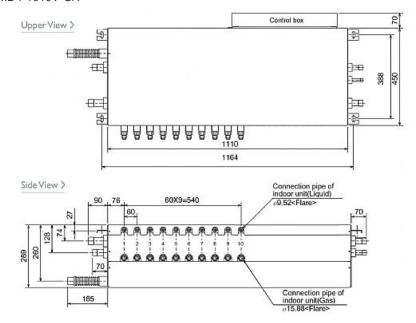

### **Product Details**

| CMB-P1010V-GA                |                |
|------------------------------|----------------|
| Number of Connections        | 10             |
| Power Input (kW) (Nominal)   | 0.198          |
| Width - mm                   | 1110           |
| Depth - mm                   | 450 + 70       |
| Height - mm                  | 289            |
| Weight - kg                  | 49             |
| Electrical Supply            | 220-240v, 50Hz |
| Phase                        | Single         |
| Mains Cable No. Cores        | 3              |
| Running Current (A)          | 0.86           |
| Fuse Rating (BS88) - HRC (A) | 6              |

#### Dimension