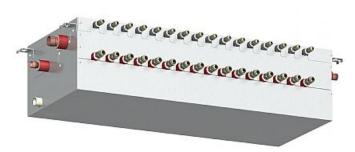

# CMB-P1010V-GA

Master BC Controller

R410A



At the heart of both the R2 and WR2 Series, the BC Controller makes simultaneous heating and cooling possible. It has the inherent 'intelligence' to be the system's decision-maker.

- Transfers energy around the system, drawing on energy from the heat source units/outdoor units
- Directing energy as requested by the individual indoor units
- Instructs the heat source unit/outdoor unit on the amount of refrigerant (liquid or gas) that is required to achieve the requested cooling or heating requirements
- Allows unique 2-pipe heat recovery
- HIC Circuit for improved efficiency



Pictures not to scale

### **Product Details**

| CMB-P1010V-GA                |                |
|------------------------------|----------------|
| Number of Connections        | 10             |
| Power Input (kW) (Nominal)   | 0.198          |
| Width - mm                   | 1110           |
| Depth - mm                   | 450 + 70       |
| Height - mm                  | 289            |
| Weight - kg                  | 49             |
| Electrical Supply            | 220-240v, 50Hz |
| Phase                        | Single         |
| Mains Cable No. Cores        | 3              |
| Running Current (A)          | 0.86           |
| Fuse Rating (BS88) - HRC (A) | 6              |

#### Dimension

## CMB-P1010V-GA





## Telephone: 01707 282880

Email: air.conditioning@meuk.mee.